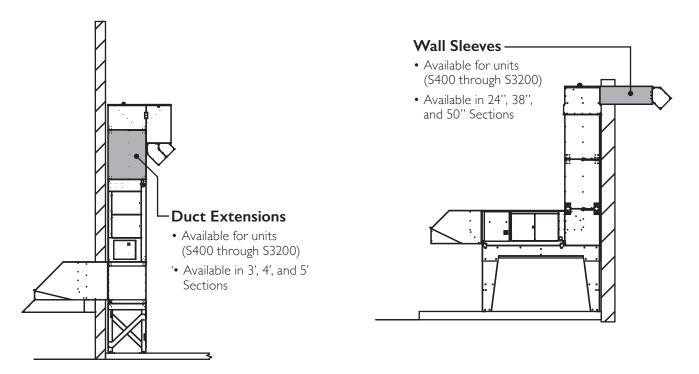

## **Duct Extensions and Wall Sleeves simplify any installation.**

Our new line of duct extensions and wall sleeves make custom installations easier and faster to complete which keeps labor costs under control.

To learn more about our heavy-duty stands: www.cambridge-eng.com/vertical-horizontal-stands

S-Series HTHV Heaters • SA-Series HTHV Heaters • M-Series Makeup-Air Units