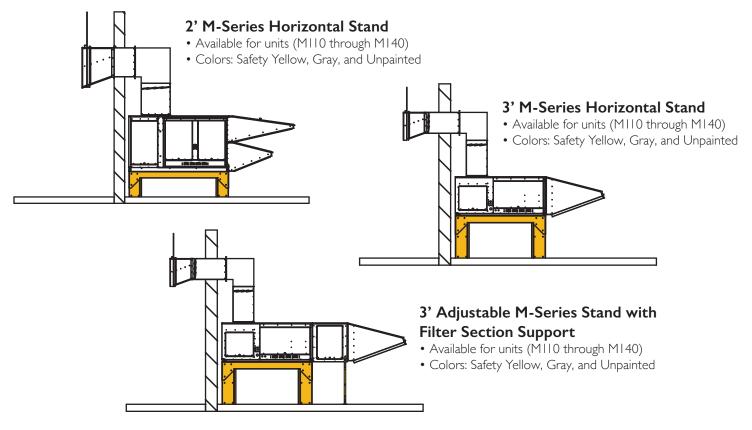

## Pre-Fabricated Stands dramatically reduce installation times.

Instead of trying to create a custom solution from scratch. You now have the option to order and install heavyduty stands that are specifically designed to support any Cambridge Engineering S-Series or M-Series unit. No field cutting and no rework is required. Stands are designed for both indoor and outdoor installations.

To learn more about our heavy-duty stands: www.cambridge-eng.com/vertical-horizontal-stands

S-Series HTHV Heaters . SA-Series HTHV Heaters . M-Series Makeup-Air Units