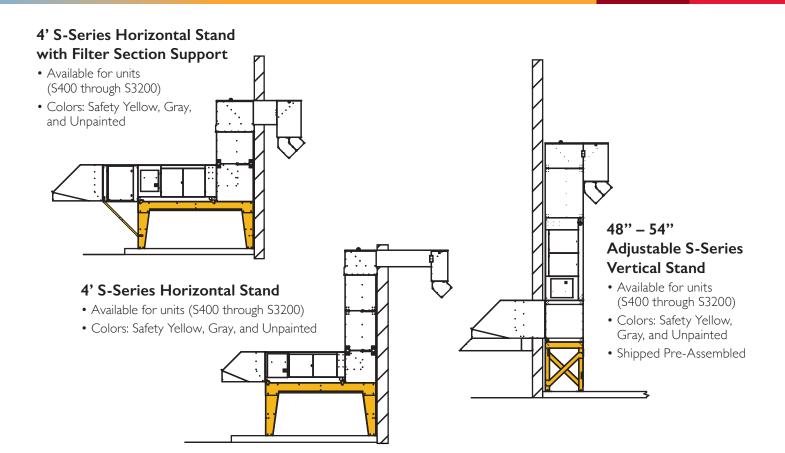

## Pre-Fabricated Stands dramatically reduce installation times.

Instead of trying to create a custom solution from scratch. You now have the option to order and install heavyduty stands that are specifically designed to support any Cambridge Engineering S-Series or M-Series unit. No field cutting and no rework is required. Stands are designed for both indoor and outdoor installations.

To learn more about our heavy-duty stands: www.cambridge-eng.com/vertical-horizontal-stands

S-Series HTHV Heaters . SA-Series HTHV Heaters . M-Series Makeup-Air Units