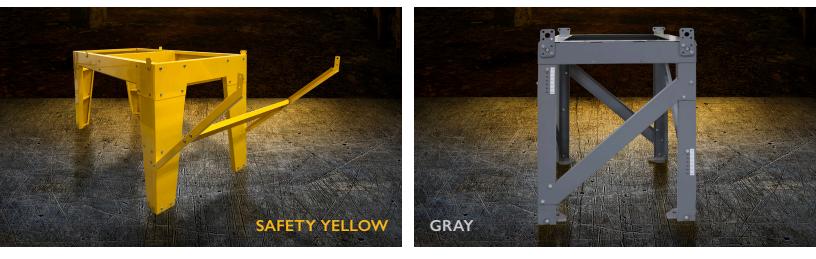

## Pre-Fabricated Stands dramatically reduce installation times.

Instead of trying to create a custom solution from scratch. You now have the option to order and install heavyduty stands that are specifically designed to support any Cambridge Engineering S-Series or M-Series unit. No field cutting and no rework is required. Stands are designed for both indoor and outdoor installations.

To learn more about our heavy-duty stands: www.cambridge-eng.com/vertical-horizontal-stands

S-Series HTHV Heaters . SA-Series HTHV Heaters . M-Series Makeup-Air Units